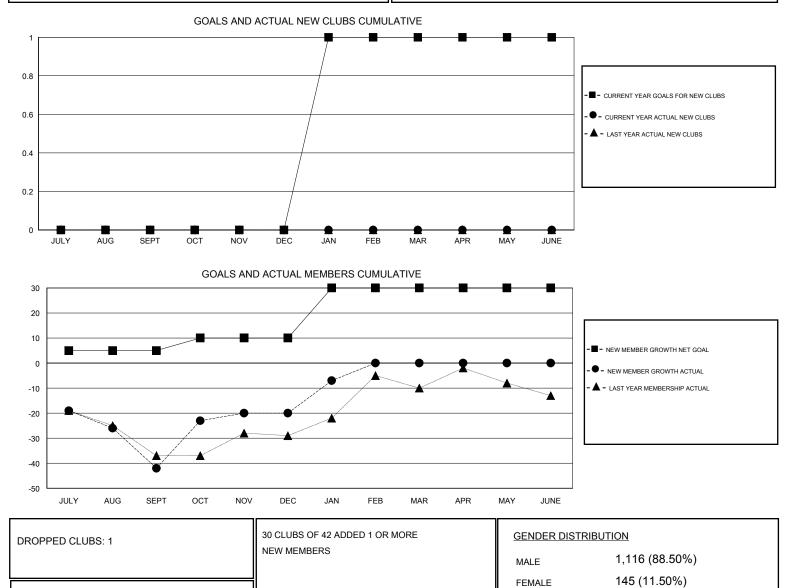

## CHRIS I EWIS CNAT.

| GMT: CHRIS L                   | EWIS | L | OCATION ONTARIO |                                  |    |    | GMT CA |
|--------------------------------|------|---|-----------------|----------------------------------|----|----|--------|
| Clubs<br>RESULTS FOR 2016-2017 |      |   |                 | Members<br>RESULTS FOR 2016-2017 |    |    |        |
|                                |      |   |                 |                                  |    |    |        |
| JULY/AUG/SEPT                  | 0    | 0 | 1               | JULY/AUG/SEPT                    | 5  | 3  | 45     |
| OCT/NOV/DEC                    | 0    | 0 | 0               | OCT/NOV/DEC                      | 5  | 46 | 24     |
| JAN/FEB/MAR                    | 1    | 0 | 0               | JAN/FEB/MAR                      | 20 | 17 | 4      |
| APR/MAY/JUNE                   | 0    | 0 | 0               | APR/MAY/JUNE                     | 0  | 0  | 0      |

17

10

46

73

DROPPED MEMBERS

DECEASED

OTHER

TOTAL

CLUB CANCELLED

© Copyright 2017, Lions Clubs International, All Rights Reserved.

CLICK HERE FOR CUMULATIVE

MEMBERSHIP DATA

TOTAL FAMILY UNIT MEMBERS

FAMILY MEMBERS PAYING HALF

DUES

116